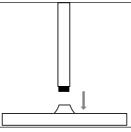

## **Instructions For Assembling and Usage**

♠ Take out the Retractable Rod and link it to the base:

**⊘** Take out the Universal Gimbal and install it to the top of the Retractable Rod;

Rotate the screw switch of the Retractable Rod to the right;

♠ Hold the Retractable Rod and pull it up to a suitable