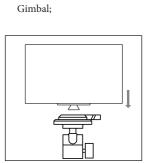

## **Instructions For Assembling and Usage**

♠ Take out the Retractable Rod and link it to the base:

**⊘** Take out the Universal Gimbal and install it to the top of the Retractable Rod;

Rotate the screw switch of the Retractable Rod to the right;

**6** Use the Quick Installation Screw to lock the Quick Installation Plate on the projector;

**5** Fix the Quick Installation

Fixture to the Universal

**7** Install the projector with the Quick Installation Plate on the Quick Installation Fixture.

♠ Hold the Retractable Rod and pull it up to a suitable