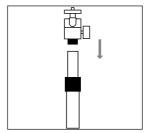

## **Instructions For Assembling and Usage**

♠ Take out the Retractable Rod and link it to the base:

**⊘** Take out the Universal Gimbal and install it to the top of the Retractable Rod;

Rotate the screw switch of the Retractable Rod to the right;