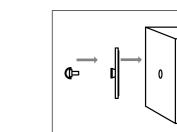

**6** Use the Quick Installation Screw to lock the Quick Installation Plate on the projector;

**5** Fix the Quick Installation

Fixture to the Universal

**7** Install the projector with the Quick Installation Plate on the Quick Installation Fixture.