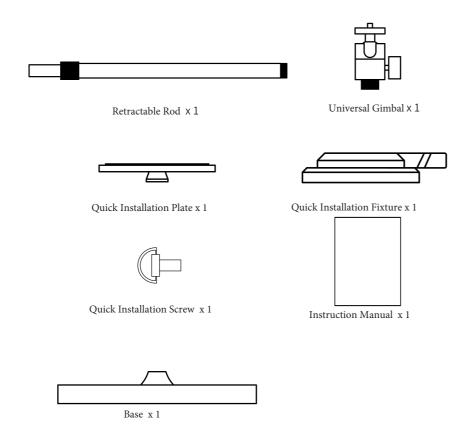

## **Packing List**

### **Product specification**

| Items                         | Parameters          |  |  |
|-------------------------------|---------------------|--|--|
| Product Name                  | Hisense Floor Stand |  |  |
| Adjustable Height             | 580mm~950mm (±5mm)  |  |  |
| Base Diameter                 | 300mm±0.5mm         |  |  |
| Gimbal Maximum Weight<br>Load | < 7kg               |  |  |
| Net Weight                    | 5.2kg±0.05kg        |  |  |
| Sections of Retractable Rod   | Two-section         |  |  |
| Color                         | Tarnish             |  |  |