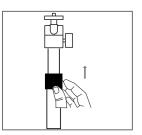

## **Instructions For Assembling and Usage**

♠ Take out the Retractable Rod and link it to the base:

**⊘** Take out the Universal Gimbal and install it to the top of the Retractable Rod;

Rotate the screw switch of the Retractable Rod to the right;

♠ Hold the Retractable Rod and pull it up to a suitable