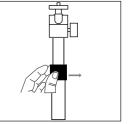

## **Instructions For Assembling and Usage**

♠ Take out the Retractable Rod and link it to the base:

**⊘** Take out the Universal Gimbal and install it to the top of the Retractable Rod;

Rotate the screw switch of the Retractable Rod to the right;