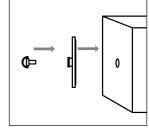

**6** Use the Quick Installation Screw to lock the Quick Installation Plate on the projector;

**5** Fix the Quick Installation

Fixture to the Universal

**7** Install the projector with the Quick Installation Plate on the Quick Installation Fixture.