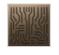

## Wooden Absorber

Azteka acoustic panels were designed to reduce standing waves and preventing them from filtering, drastically improving speech clarity. Azteka's performance begins at 315 Hz and offers effective and even absorption up to 3150 Hz. Azteka is an impressive combination of unique Artnovion acoustic design with high-performance acoustical cores. Azteka panels can be effortlessly installed on walls or ceilings.

### (FG - LW) Lacquered Wood Finishes

FG | (L01) Blanc

FG | (L03) Rouge

FG | (LO5) Silver

FG | (L02) Noir

FG | (L11) Raw White

FG | (L07) Graphite FG | (L08) Rose Gold FG | (L09) Classic Black

FG | (L10) Bronze