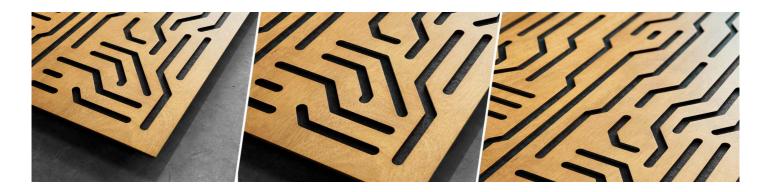

## Wooden Absorber

Azteka acoustic panels were designed to reduce standing waves and preventing them from filtering, drastically improving speech clarity. Azteka's performance begins at 315 Hz and offers effective and even absorption up to 3150 Hz. Azteka is an impressive combination of unique Artnovion acoustic design with high-performance acoustical cores. Azteka panels can be effortlessly installed on walls or ceilings.