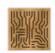

## Azteka W - Absorber

## Wooden Absorber

## Wooden Absorber

Azteka acoustic panels were designed to reduce standing waves and preventing them from filtering, drastically improving speech clarity. Azteka's performance begins at 315 Hz and offers effective and even absorption up to 3150 Hz. Azteka is an impressive combination of unique Artnovion acoustic design with high-performance acoustical cores. Azteka panels can be effortlessly installed on walls or ceilings.