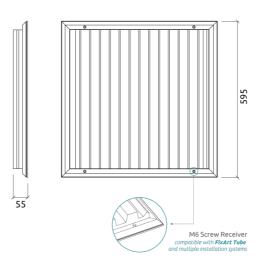

#### Materials:

- Natural wood | Lacquered HMDF
- Marine grade plywood structural frame
- Calibrated cell acoustic foam

Four M6 Screw Thread receiv er included on each panel.

## Dimensions:

FG - LW | 595x595x55mm | 1.98 Kg

FG - NW | 595x595x55mm | 1.78 Kg