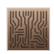

## Wooden Absorber

Azteka acoustic panels were designed to reduce standing waves and preventing them from filtering, drastically improving speech clarity. Azteka's performance begins at 315 Hz and offers effective and even absorption up to 3150 Hz. Azteka is an impressive combination of unique Artnovion acoustic design with high-performance acoustical cores. Azteka panels can be effortlessly installed on walls or ceilings.

### (FG - NW) Natural Wood Finishes

FG | (W 01) Cerise FG | (W 02) Marron FG | (W 03) Wenge