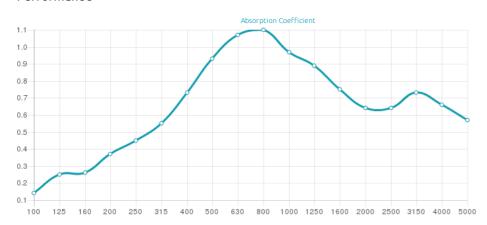

## Performance

### Features

Type:

Acoustic Absorber

Absorption range: 315 Hz to 3150 Hz

Acoustic Class:  $C \mid (\alpha w) = 0.75$ 

Av ailable fire rate:

FG | Furniture Grade

## Wooden Absorber

Azteka acoustic panels were designed to reduce standing waves and preventing them from filtering, drastically improving speech clarity. Azteka's performance begins at 315 Hz and offers effective and even absorption up to 3150 Hz. Azteka is an impressive combination of unique Artnovion acoustic design with high-performance acoustical cores. Azteka panels can be effortlessly installed on walls or ceilings.