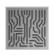

## Wooden Absorber

Azteka acoustic panels were designed to reduce standing waves and preventing them from filtering, drastically improving speech clarity. Azteka's performance begins at 315 Hz and offers effective and even absorption up to 3150 Hz. Azteka is an impressive combination of unique Artnovion acoustic design with high-performance acoustical cores. Azteka panels can be effortlessly installed on walls or ceilings.

### (FG - NW) Natural Wood Finishes

FG | (W 01) Cerise FG | (W 02) Marron FG | (W 03) Wenge