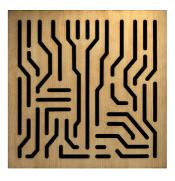

### Azteka W - Absorber

## Wooden Absorber

Azteka acoustic panels were designed to reduce standing waves and preventing them from filtering, drastically improving speech clarity. Azteka's performance begins at 315 Hz and offers effective and even absorption up to 3150 Hz. Azteka is an impressive combination of unique Artnovion acoustic design with high-performance acoustical cores. Azteka panels can be effortlessly installed on walls or ceilings.