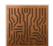

## Wooden Absorber

Azteka acoustic panels were designed to reduce standing waves and preventing them from filtering, drastically improving speech clarity. Azteka's performance begins at 315 Hz and offers effective and even absorption up to 3150 Hz. Azteka is an impressive combination of unique Artnovion acoustic design with high-performance acoustical cores. Azteka panels can be effortlessly installed on walls or ceilings.

### (FG - NW) Natural Wood Finishes

FG | (W 01) Cerise FG | (W 02) Marron FG | (W 03) Wenge