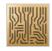

## Wooden Absorber

Azteka acoustic panels were designed to reduce standing waves and preventing them from filtering, drastically improving speech clarity. Azteka's performance begins at 315 Hz and offers effective and even absorption up to 3150 Hz. Azteka is an impressive combination of unique Artnovion acoustic design with high-performance acoustical cores. Azteka panels can be effortlessly installed on walls or ceilings.

### (FG - NW) Natural Wood Finishes

FG | (W 01) Cerise FG | (W 02) Marron FG | (W 03) Wenge