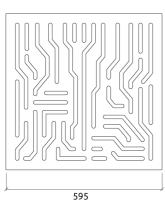

## Dimensions:

FG - LW | 595x595x55mm | 1.98 Kg

FG - NW | 595x595x55mm | 1.78 Kg